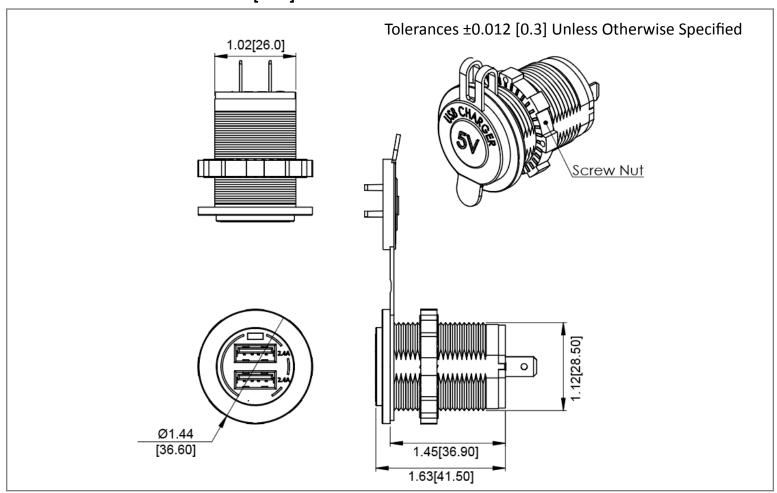

## **Mechanical Dimensions: Inches [mm]**



### **Mounting Hole**



### **Electrical Specifications**

| Input Rating  | 10-28VDC                    |
|---------------|-----------------------------|
| Output Rating | 5VDC 4.8A MAX (2.4A + 2.4A) |
|               |                             |
|               |                             |
|               |                             |

### **Material Specifications**

| LED Power Indication |                                                   |
|----------------------|---------------------------------------------------|
| Body Material        | Flame Retardant Nylon (Glass Fiber<br>Reinforced) |
| Terminal Size        | 0.25" Quick Connect                               |
| Ingress Protection   | IP66 (When not in use and cap is securly closed)  |
| Type A USB           |