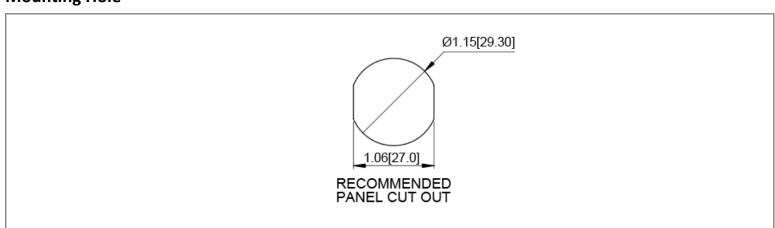

## **Mechanical Dimensions: Inches [mm]**



### **Mounting Hole**



### **Electrical Specifications**

| Input Rating  | 10-28VDC                    |
|---------------|-----------------------------|
| Output Rating | 5VDC 4.8A MAX (2.4A + 2.4A) |
|               |                             |
|               |                             |
|               |                             |

### **Material Specifications**

| LED Power Indication |                                                   |
|----------------------|---------------------------------------------------|
| Body Material        | Flame Retardant Nylon (Glass Fiber<br>Reinforced) |
| Terminal Size        | 0.25" Quick Connect                               |
| Ingress Protection   | IP66 (When not in use and cap is securly closed)  |
| Type A USB           |