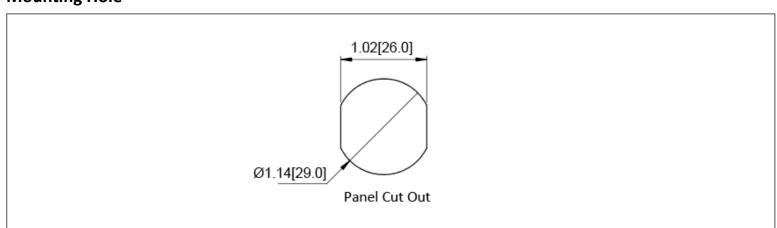

## **Mechanical Dimensions: Inches [mm]**



### **Mounting Hole**



### **Electrical Specifications**

| Input Rating   | 12/24 VDC                   |  |  |
|----------------|-----------------------------|--|--|
| Output Rating  | 5VDC 4.8A MAX (2.4A + 2.4A) |  |  |
| Certifications | F© C€                       |  |  |

### **Material Specifications**

| Laser Etched Front Cover with Backlight Effect |                                                  |  |  |
|------------------------------------------------|--------------------------------------------------|--|--|
| <b>Body Material</b>                           | Flame Retardant Nylon (Glass Fiber Reinforced)   |  |  |
| Ingress Protection                             | IP66 (When not in use and cap is securly closed) |  |  |
|                                                |