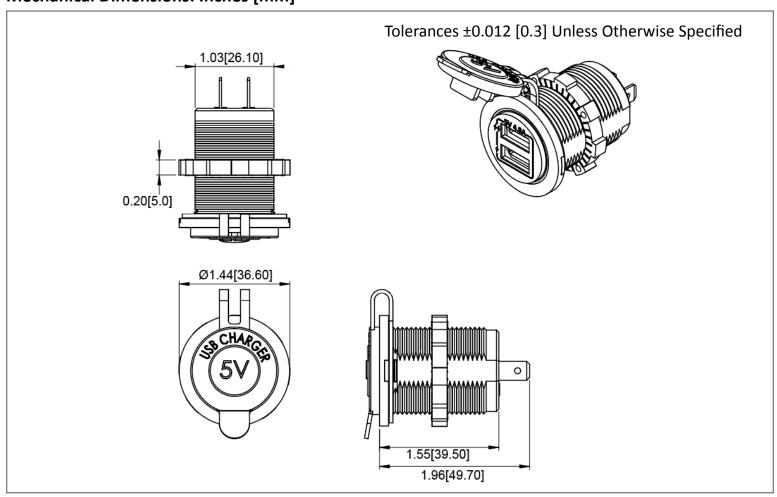

## **Mechanical Dimensions: Inches [mm]**



### **Mounting Hole**



### **Electrical Specifications**

| Input Rating   | 12/24 VDC                   |  |  |
|----------------|-----------------------------|--|--|
| Output Rating  | 5VDC 4.8A MAX (2.4A + 2.4A) |  |  |
| Certifications | F© C€                       |  |  |

### **Material Specifications**

| Laser Etched Front Cover with Backlight Effect |                                                  |  |  |
|------------------------------------------------|--------------------------------------------------|--|--|
| <b>Body Material</b>                           | Flame Retardant Nylon (Glass Fiber Reinforced)   |  |  |
| Ingress Protection                             | IP66 (When not in use and cap is securly closed) |  |  |
|                                                |