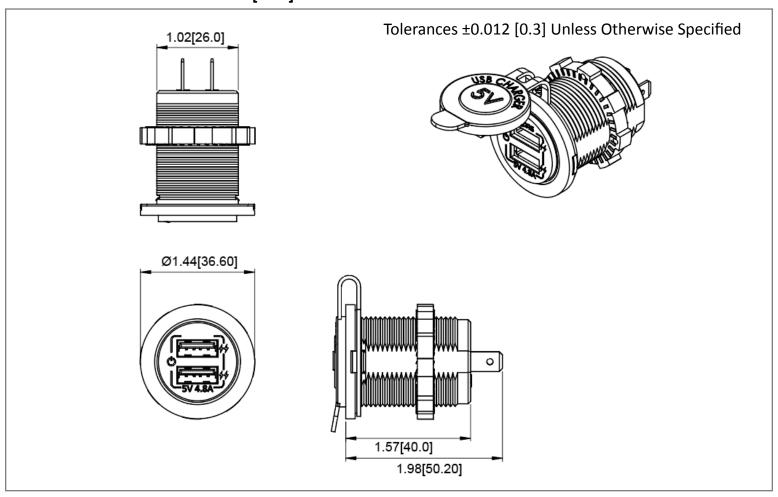

## **Mechanical Dimensions: Inches [mm]**

### **Electrical Specifications**

| Input Rating   | 12/24 VDC                   |  |  |
|----------------|-----------------------------|--|--|
| Output Rating  | 5VDC 4.8A MAX (2.4A + 2.4A) |  |  |
| Certifications | F© C€                       |  |  |
|                |                             |  |  |

### **Material Specifications**

| Laser Etched Front Cover with Backlight Effect          |                                                  |  |  |
|---------------------------------------------------------|--------------------------------------------------|--|--|
| LED power saving touch switch prevents battery drainage |                                                  |  |  |
| Body Material                                           | Flame Retardant Nylon (Glass Fiber Reinforced)   |  |  |
| Ingress Protection                                      | IP66 (When not in use and cap is securly closed) |  |  |
| Type A USB                                              |                                                  |  |  |