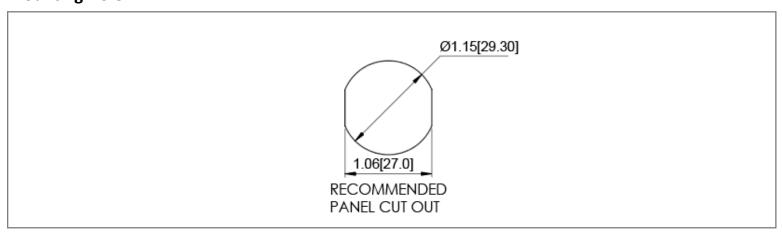

## **Mechanical Dimensions: Inches [mm]**



### **Mounting Hole**



### **Electrical Specifications**

| Input Rating   | 12/24 VDC                   |  |  |
|----------------|-----------------------------|--|--|
| Output Rating  | 5VDC 4.8A MAX (2.4A + 2.4A) |  |  |
| Certifications | F© C€                       |  |  |
|                |                             |  |  |

### **Material Specifications**

| Laser Etched Front Cover with Backlight Effect          |                                                  |  |  |
|---------------------------------------------------------|--------------------------------------------------|--|--|
| LED power saving touch switch prevents battery drainage |                                                  |  |  |
| Body Material                                           | Flame Retardant Nylon (Glass Fiber Reinforc