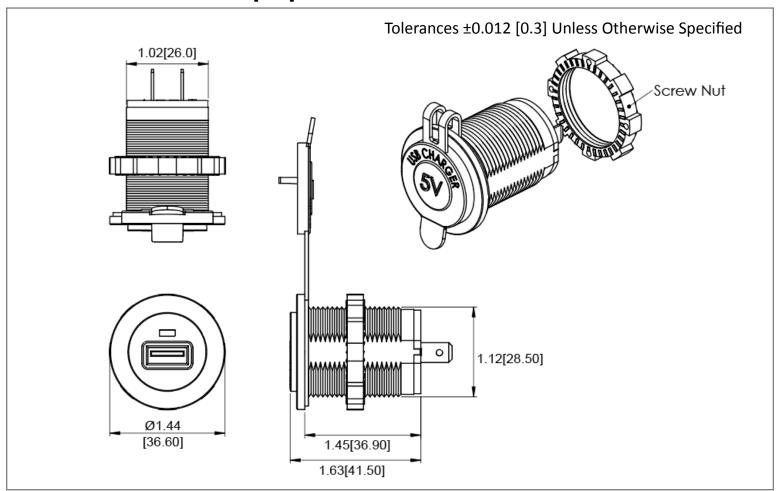

### **Mechanical Dimensions: Inches [mm]**



### **Mounting Hole**



### **Electrical Specifications**

| Input Rating  | 12-24 VDC |
|---------------|-----------|
| Output Rating | 5VDC 2.4A |
|               |           |
|               |           |
|               |           |

### **Material Specifications**

| LED Power Indication |                                                   |
|----------------------|---------------------------------------------------|
| Body Material        | Flame Retardant Nylon<br>(Glass Fiber Reinforced) |
| Terminal Size        | 0.25" Quick Connect                               |
| Ingress Protection   | IP66 (When not in use and cap is securly closed)  |
| Type A USB           |                                                   |

## Power Adapter - USB Socket

A8-USB1-1-BN-2.4A



# RevDate