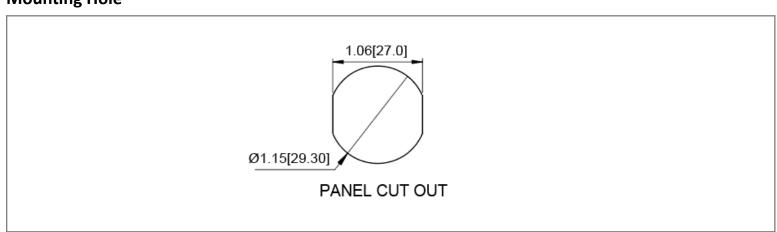

### **Mechanical Dimensions: Inches [mm]**



### **Mounting Hole**



### **Electrical Specifications**

| Input Rating  | 12-24 VDC |
|---------------|-----------|
| Output Rating | 5VDC 2.4A |
|               |           |
|               |           |
|               |           |

### **Material Specifications**

| LED Power Indication |                                                   |
|----------------------|---------------------------------------------------|
| Body Material        | Flame Retardant Nylon<br>(Glass Fiber Reinforced) |
| Terminal Size        | 0.25" Quick Connect                               |
| Ingress Protection   | IP66 (When not in use and cap is securly closed)  |
| Type A USB           |                                                   |

## Power Adapter - USB Socket

A8-USB1-1-BN-2.4A



# RevDate of issueRevision NotesDe