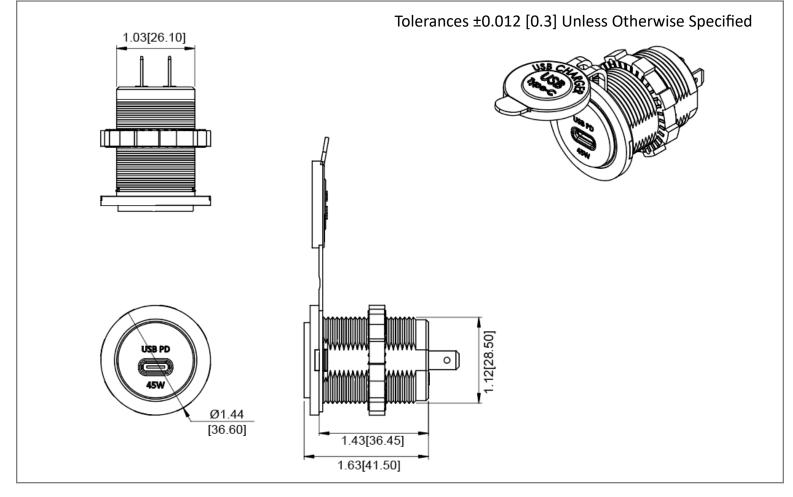

### Mechanical Dimensions: Inches [mm]

#### **Electrical Specifications**

| Input Rating              | 12/24V          |
|---------------------------|-----------------|
| Output Rating             | 45W (20V 2.25A) |
| PD (Power Delivery) USB-C |                 |