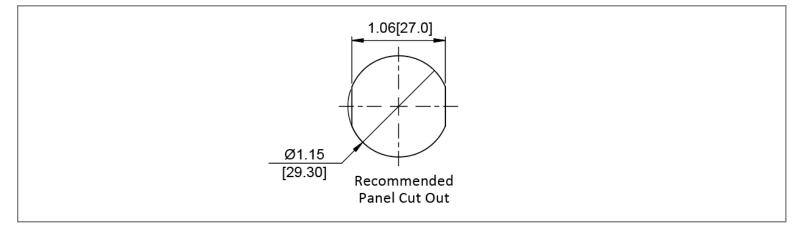

A7B-USB1C-1-B



### Mechanical Dimensions: Inches [mm]



#### **Mounting Hole**



#### **Electrical Specifications**

| Input Rating              | 12/24V          |
|---------------------------|-----------------|
| Output Rating             | 45W (20V 2.25A) |
| PD (Power Delivery) USB-C |                 |

#### **Material Specifications**

| Smart LED Indicator: Blue for 5V charging, orange for PD fast charging |                                                   |  |  |  |
|------------------------------------------------------------------------|---------------------------------------------------|--|--|--|
| Ingress Protection                                                     | IP65 (When not in use and cap is securely closed) |  |  |  |
|                                                                        |                                                   |