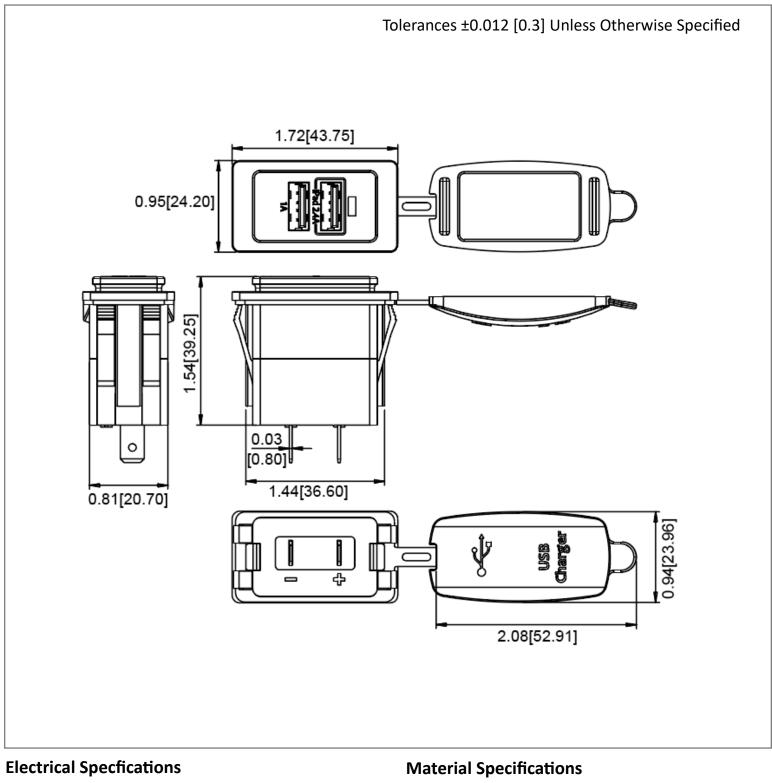

## Mechanical Dimensions: Inches [mm]

Input Rating

12/24 V

**Output Rating** 

5VDC 3.4A MAX (2.4A + 1A)

| LED Power Indication |                                                   |
|----------------------|---------------------------------------------------|
| Housing Material     | Flame Retardant Nylon<br>(Glass Fiber Reinforced) |
| Ingress Protection   | IP66 (When not in use and cap is securly closed)  |
| Type A USB           |                                                   |