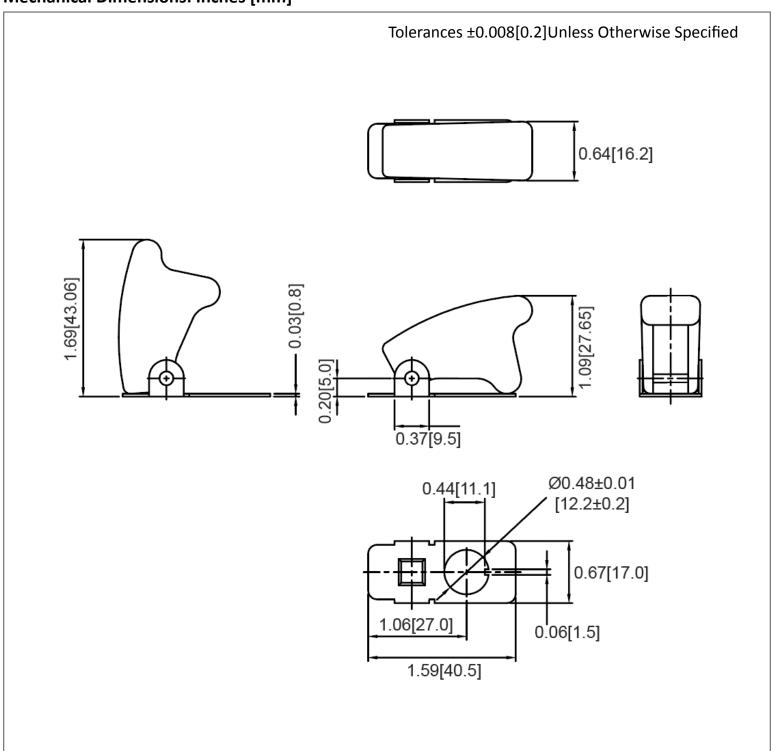

## Mechanical Dimensions: Inches [mm]

## **Material Specifications**

| -                         |                                                    |
|---------------------------|----------------------------------------------------|
| Face Plate                | steel, with black glossy finish                    |
| Spring-based Switch       | Silver, ABS                                        |
| Mounting Hole Diameter    | 12.2mm (0.481")                                    |
| Applicable Switch         | Standard 12.0 mm or 15/32" diameter mounting stems |
| Applicable Switch Handles | Standard 17.5 mm (11/16")                          |