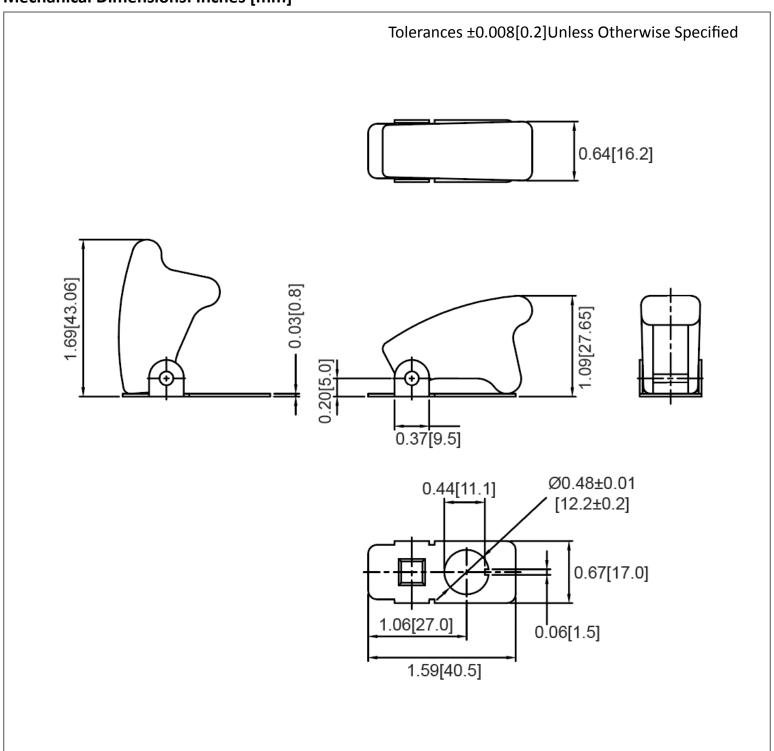

## Mechanical Dimensions: Inches [mm]

## **Material Specifications**

| Face Plate                | steel, with black glossy finish                    |
|---------------------------|----------------------------------------------------|
| Spring-based Switch       | Green, ABS                                         |
| Mounting Hole Diameter    | 12.2mm (0.481")                                    |
| Applicable Switch         | Standard 12.0 mm or 15/32" diameter mounting stems |
| Applicable Switch Handles | Standard 17.5 mm (11/16")                          |